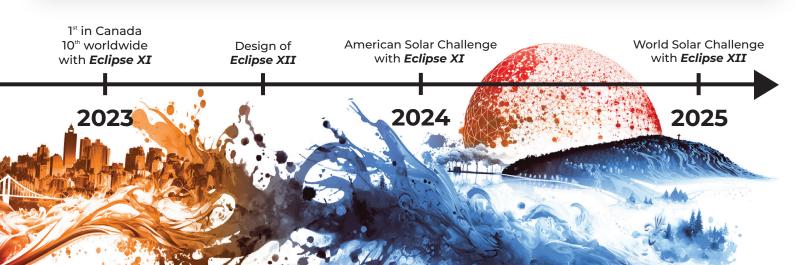

## **International Competitions**

After proving the reliability of our vehicle on a closed circuit at the Formula Sun Grand Prix, we embark the American Solar Challenge, a rally on open roads, travelling 2800 km across the USA.

The Eclipse XI team at the finish line BWSC2023.

We face the global elite on open roads, while sharing the asphalt with other vehicles for an entire week. The big challenge? To excel in all areas, from design to road performance, to be the first to cross the finish line.

The Bridgestone World Solar Challenge is the crème de la crème of international competitions. A 3000 km rally in Australia, on public roads, where we must overcome the most extreme conditions: wind, sand, and the scorching temperatures of the desert.