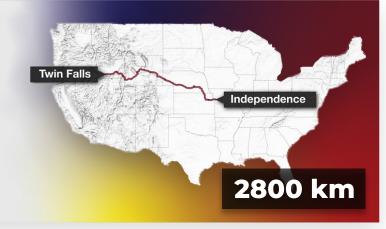

## **International Competitions**

After proving the reliability of our vehicle on a closed circuit at the Formula Sun Grand Prix, we embark the American Solar Challenge, a rally on open roads, travelling 2800 km across the USA.