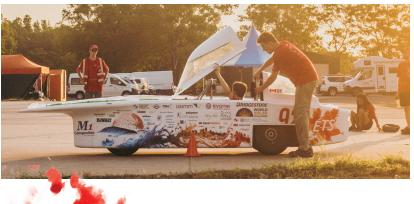

## **International Competitions**

After proving the reliability of our vehicle on a closed circuit at the Formula Sun Grand Prix, we embark the American Solar Challenge, a rally on open roads, travelling 2800 km across the USA.

The Eclipse XI team at the finish line BWSC2023.

We face the global elite on open roads, while sharing the asphalt with other vehicles for an entire week. The big challenge? To excel in all areas, from design to road performance, to be the first to cross the finish line.