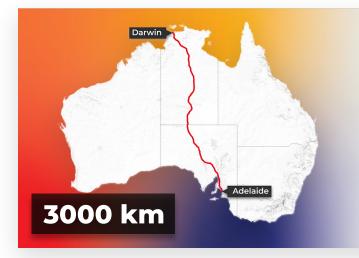

The Bridgestone World Solar Challenge is the crème de la crème of international competitions. A 3000 km rally in Australia, on public roads, where we must overcome the most extreme conditions: wind, sand, and the scorching temperatures of the desert.